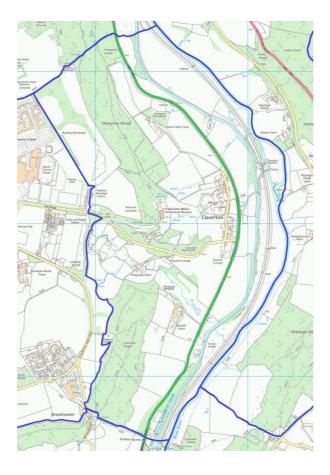

## Application for Designation of Claverton Neighbourhood Area

We have received an application for the designation of Claverton Parish Council as a neighbourhood area from the Parish Council.

Reproduced from the Ordnance Survey mapping with the permission of the Controller of Her Majesty's Stationary Office © Crown Copyright. Unauthorised reproduction infringes Crown copyright and may lead to prosecution or civil proceedings. License number 100023334

Proposed Claverton Neighbourhood Area

You can view and make comments on this proposal on our website at: <u>B&NES Neighbourhood Planning</u>

You can also make comments by email (neighbourhood\_planning@bathnes.gov.uk) or by writing to us at Planning Policy (Neighbourhood Planning), PO Box 5006, Bath, BA1 1JG.